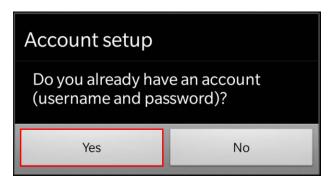

#### Add Account

On the Config tab, select Accounts.

Select Add account.

Choose yes when asked if you already have an account.

Choose manual configuration.

Choose SIP.