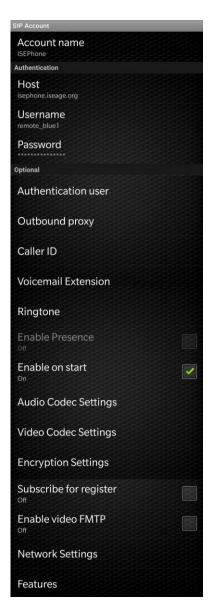

### Choose the settings as follows:

| Account name           | ISEPhone            |
|------------------------|---------------------|
| Domain                 | isephone.iseage.org |
| Username               | [PROVIDED]          |
| Password               | [PROVIDED]          |
| Features -> DTMF style | Inband              |