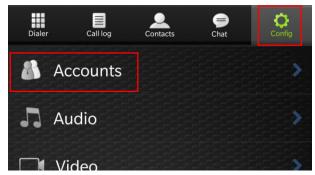

#### Add Account

On the Config tab, select Accounts.

Select Add account.

Choose yes when asked if you already have an account.

Choose manual configuration.

Choose SIP.