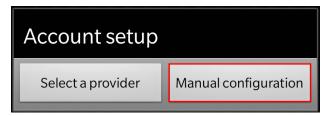

#### Add Account

On the Config tab, select Accounts.

Select Add account.

Choose yes when asked if you already have an account.

Choose manual configuration.

Choose SIP.